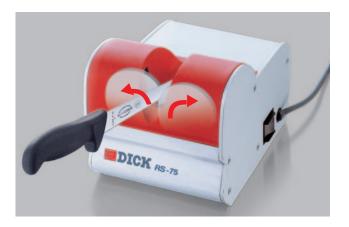

### HONING

The knife will be drawn through the honing wheels. The honing wheels produce a smooth edge, hence a high edge retention is guaranteed. The knife will stay sharp over a longer period of time, before the next grinding process is necessary.