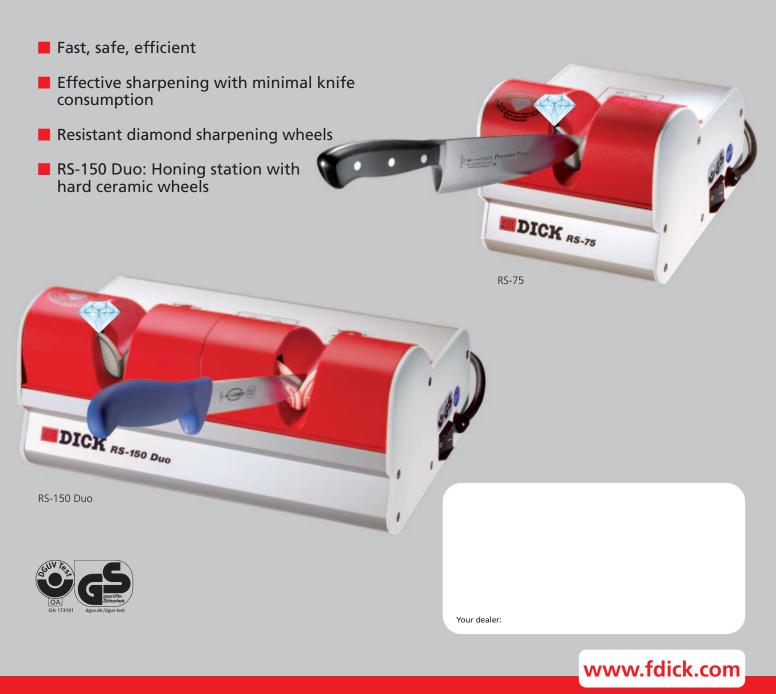

#### SHARPENING

The optimum sharpening angle is already set on the machine. The knife is quickly resharpened by passing the blade through the sharpening wheels. The low rotation speed and the material of the sharpening wheels ensures that the knife blade does not heat up during the sharpening process.